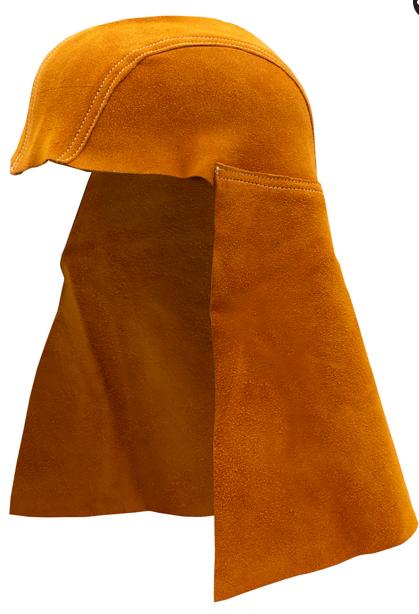

# **PROTECTIVE WORKWEAR PYROMATE RED WELDER'S CAP**

PRODUCT DATA SHEET: WC

PRODUCT CODE:

### **FEATURES AND BENEFITS**

- All chrome leather
- 200mm nape for neck protection
- Kevlar stitched to increase resistance to heat, cuts & abrasions
- One size fits all
- Sold & packaged individually

## Colour:

**PRODUCT DETAILS** 

Material: Chrome leather Red/Orange Size: Standard One Size

PARAMOUNT SAFETY PRODUCTS AUSTRALIA